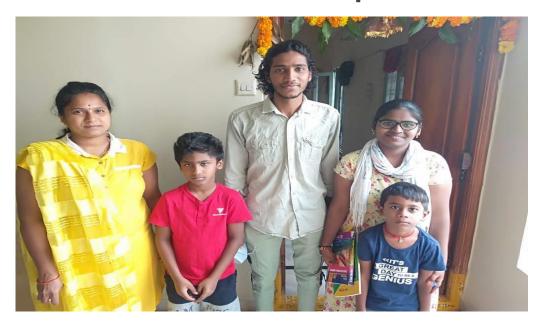

These Mentor teachers visits the house of the mentee to know more about the living community and to interact with the mentees parents and to build the family bondage with them and try to

counsel them on the community related issues.

The Mentor also explains about the gurukulam activities and achievements.

The quest visit has a format to record the data of the mentee student and her family information.

The data also contains the long term goals and also hobbies of the mentee student.