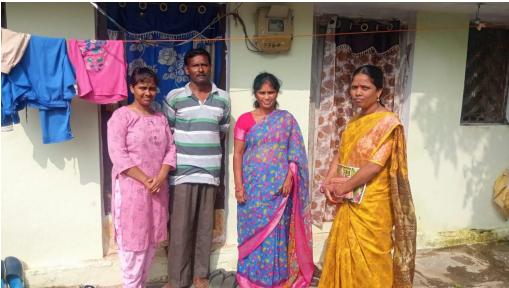

## Mentor meets with mentee at quest.

The Mentor teacher has a set of mentees in her house. The Mentor Teacher takes care of their well being and will be a Loco parent to fulfil all the needs of the student.

These Mentor teachers visits the house of the mentee to know more about the living community and to interact with the mentees parents and to build the family bondage with them and try to

counsel them on the community related issues.

The Mentor also explains about the gurukulam activities and achievements.

The quest visit has a format to record the data of the mentee student and her family information.

The data also contains the long term goals and also hobbies of the mentee student.