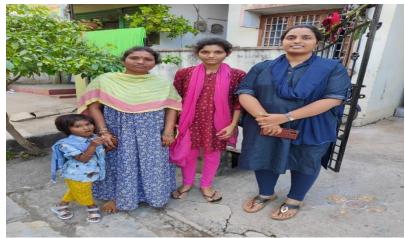

## Mentor meets with mentee at quest.

The Mentor teacher has a set of mentees in her house. The Mentor Teacher takes care of their well being and will be a Loco parent to fulfil all the needs of the student.

These Mentor teachers visits the house of the mentee to know more about the living community and to interact with the mentees parents and to build the family bondage with them and try to

counsel them on the community related issues.

The Mentor also explains about the gurukulam activities and achievements.

The quest visit has a format to record the data of the mentee student and her family information.

The data also contains the long term goals and also hobbies of the mentee student.