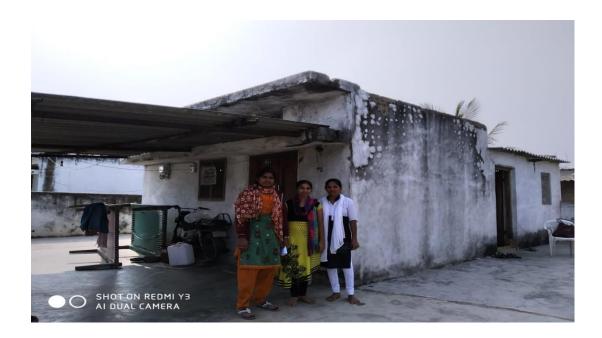

These Mentor teachers visits the house of the mentee to know more about the living community and to interact with the mentees parents and to build the family bondage with them and try to

counsel them on the community related issues.

The Mentor also explains about the gurukulam activities and achievements.

The quest visit has a format to record the data of the mentee student and her family information.

The data also contains the long term goals and also hobbies of the mentee student.