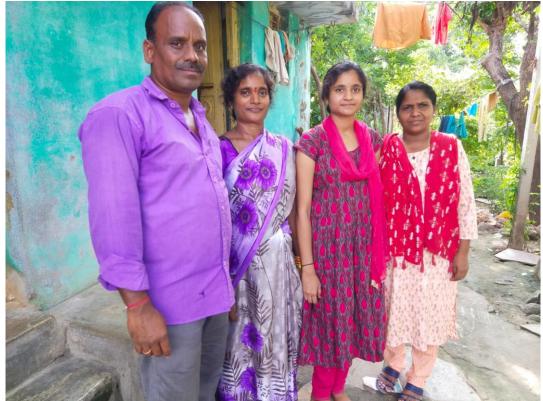

## Mentor meets with mentee at quest.

The Mentor teacher has a set of mentees in her house. The Mentor Teacher takes care of their well being and will be a Loco parent to fulfil all the needs of the student.

These Mentor teachers visits the house of the mentee to know more about the living community and to interact with the mentees parents and to build the family bondage with them and try to

counsel them on the community related issues.

The Mentor also explains about the gurukulam activities and achievements.

The quest visit has a format to record the data of the mentee student and her family information.

The data also contains the long term goals and also hobbies of the mentee student.